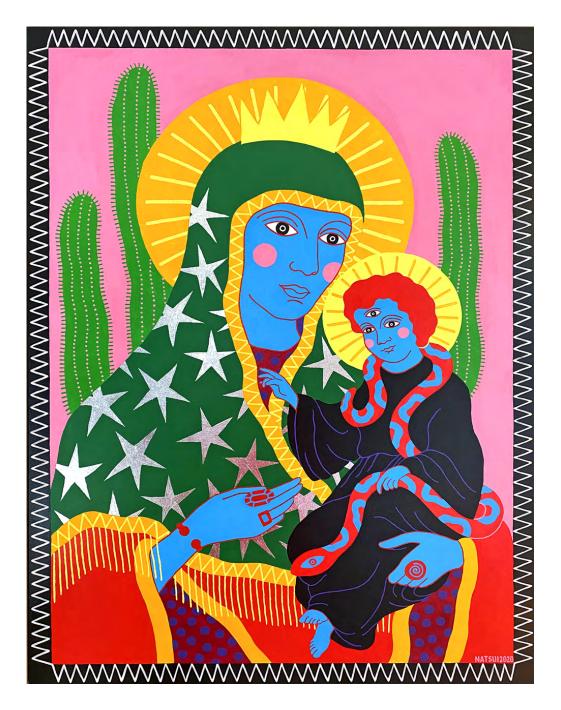

## SHRINE // Nathalia Suizu

Mother & Child By Nathalia Suizu Acrylic, Gouache & Silver Leaf on Birch 95x70cm in Raw Oak Float Frame \$2400 SOLD

Night Star By Nathalia Suizu Acrylic, Gouache & Silver Leaf on Board 36x45 cm in Raw Oak Float Frame \$650 SOLD