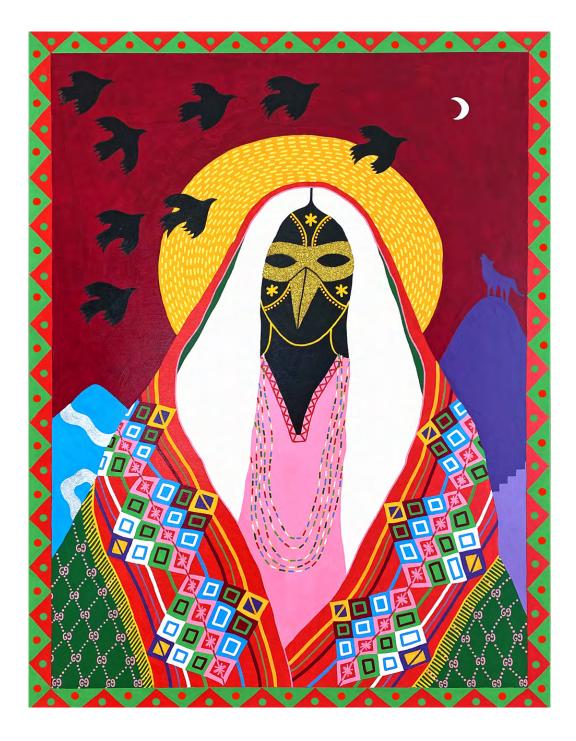

The Crone By Nathalia Suizu Acrylic, Gouache, Silver Leaf & Glitter on Birch 95x70cm in Raw Oak Float Frame \$2000

She Wolf By Nathalia Suizu Acrylic, Silver Leaf & Glitter on Board 59x74cm in Painted Timber Frame \$1000 SOLD