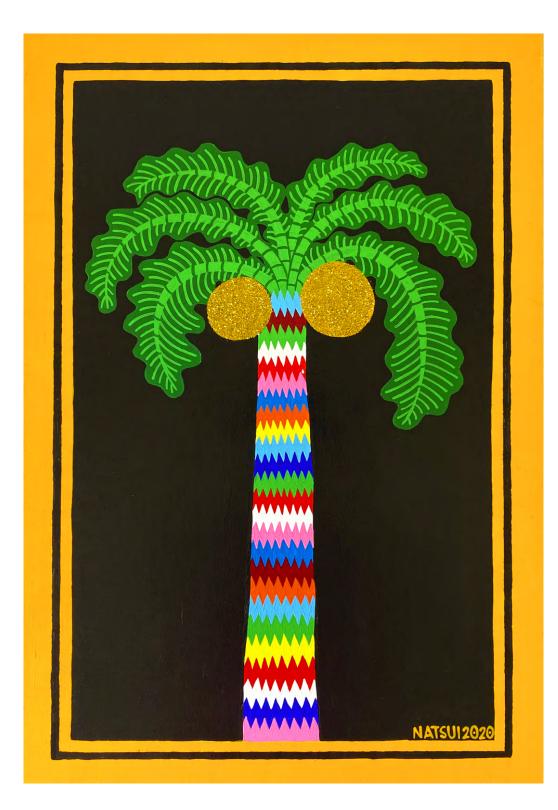

Rise & Face the Sun By Nathalia Suizu Acrylic, Gouache & Glitter on Board 37x54cm in Painted Timber Frame \$420 SOLD

Axis Mundi By Nathalia Suizu Acrylic, Gouache & Glitter on Board 52x62cm in Painted Timber Frame \$700