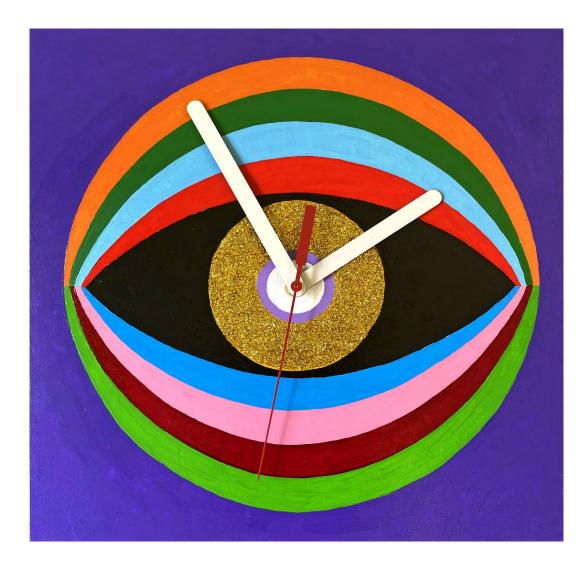

Cycles Wall Clock No. 1 By Nathalia Suizu Acrylic and Silver Leaf on Birch, Seiko Clock Components 30x30cm \$250 SOLD

Cycles Wall Clock No. 2 By Nathalia Suizu Medium vary, incl. Acrylic, Silver Leaf and/or Glitter on Birch, Seiko Clock Components 30x30cm \$250

Cycles Wall Clock No. 3 By Nathalia Suizu Medium vary, incl. Acrylic, Silver Leaf and/or Glitter on Birch, Seiko Clock Components 30x30cm \$250 SOLD

Cycles Wall Clock No. 4 By Nathalia Suizu Medium vary, incl. Acrylic, Silver Leaf and/or Glitter on Birch, Seiko Clock Components 30x30cm \$250 SOLD

Cycles Wall Clock No. 5 By Nathalia Suizu Medium vary, incl. Acrylic, Silver Leaf and/or Glitter on Birch, Seiko Clock Components 30x30cm \$250

Cycles Wall Clock No. 6 By Nathalia Suizu Medium vary, incl. Acrylic, Silver Leaf and/or Glitter on Birch, Seiko Clock Components 30x30cm \$250

Cycles Wall Clock No. 7 By Nathalia Suizu Medium vary, incl. Acrylic, Silver Leaf and/or Glitter on Birch, Seiko Clock Components 30x30cm \$250 SOLD

Cycles Wall Clock No. 8 By Nathalia Suizu Medium vary, incl. Acrylic, Silver Leaf and/or Glitter on Birch, Seiko Clock Components 30x30cm \$250

Cycles Wall Clock No. 9 By Nathalia Suizu Medium vary, incl. Acrylic, Silver Leaf and/or Glitter on Birch, Seiko Clock Components 30x30cm \$250 SOLD

Year of the Rat By Nathalia Suizu Acrylic & Gouache on Birch 30x30cm \$550 FOR SALES ENQUIRIES PLEASE EMAIL INFO@OFFTHEKERB.COM.AU OR RING 0400530464