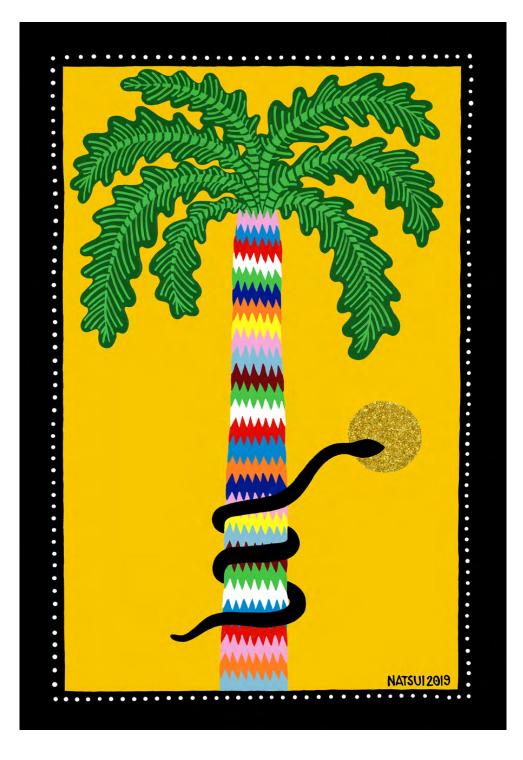

Rise & Face the Sun By Nathalia Suizu Acrylic, Gouache & Glitter on Board 37x54cm in Painted Timber Frame \$420 SOLD

Axis Mundi By Nathalia Suizu Acrylic, Gouache & Glitter on Board 52x62cm in Painted Timber Frame \$700