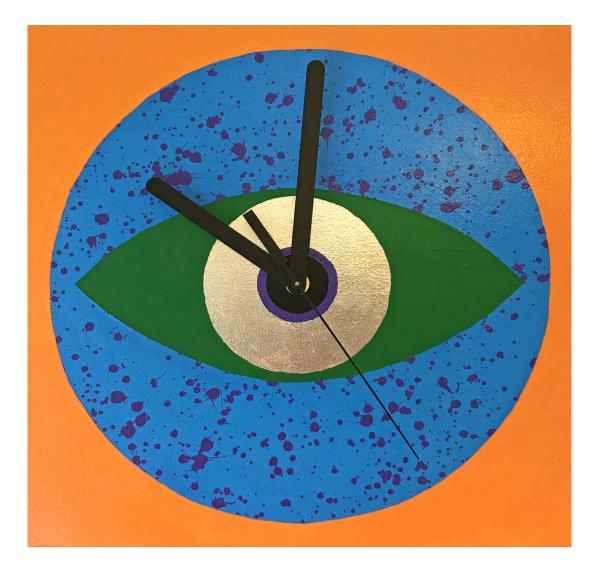

Cycles Wall Clock No. 1 By Nathalia Suizu Acrylic and Silver Leaf on Birch, Seiko Clock Components 30x30cm \$250 SOLD

Cycles Wall Clock No. 2 By Nathalia Suizu Medium vary, incl. Acrylic, Silver Leaf and/or Glitter on Birch, Seiko Clock Components 30x30cm \$250

Cycles Wall Clock No. 3 By Nathalia Suizu Medium vary, incl. Acrylic, Silver Leaf and/or Glitter on Birch, Seiko Clock Components 30x30cm \$250 SOLD

Cycles Wall Clock No. 4 By Nathalia Suizu Medium vary, incl. Acrylic, Silver Leaf and/or Glitter on Birch, Seiko Clock Components 30x30cm \$250 SOLD

Cycles Wall Clock No. 5 By Nathalia Suizu Medium vary, incl. Acrylic, Silver Leaf and/or Glitter on Birch, Seiko Clock Components 30x30cm \$250

Cycles Wall Clock No. 6 By Nathalia Suizu Medium vary, incl. Acrylic, Silver Leaf and/or Glitter on Birch, Seiko Clock Components 30x30cm \$250

Cycles Wall Clock No. 7 By Nathalia Suizu Medium vary, incl. Acrylic, Silver Leaf and/or Glitter on Birch, Seiko Clock Components 30x30cm \$250 SOLD

Cycles Wall Clock No. 8 By Nathalia Suizu Medium vary, incl. Acrylic, Silver Leaf and/or Glitter on Birch, Seiko Clock Components 30x30cm \$250

Cycles Wall Clock No. 9 By Nathalia Suizu Medium vary, incl. Acrylic, Silver Leaf and/or Glitter on Birch, Seiko Clock Components 30x30cm \$250 SOLD

Year of the Rat By Nathalia Suizu Acrylic & Gouache on Birch 30x30cm \$550 FOR SALES ENQUIRIES PLEASE EMAIL INFO@OFFTHEKERB.COM.AU OR RING 0400530464