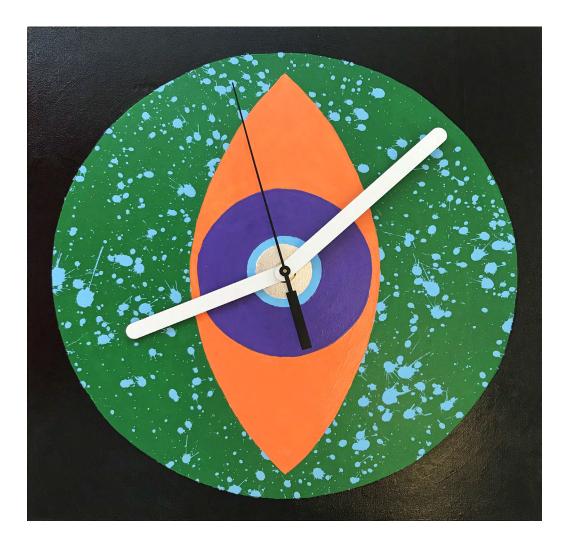

Cycles Wall Clock No. 1 By Nathalia Suizu Acrylic and Silver Leaf on Birch, Seiko Clock Components 30x30cm \$250 SOLD

Cycles Wall Clock No. 2 By Nathalia Suizu Medium vary, incl. Acrylic, Silver Leaf and/or Glitter on Birch, Seiko Clock Components 30x30cm \$250

Cycles Wall Clock No. 3 By Nathalia Suizu Medium vary, incl. Acrylic, Silver Leaf and/or Glitter on Birch, Seiko Clock Components 30x30cm \$250 SOLD

Cycles Wall Clock No. 4 By Nathalia Suizu Medium vary, incl. Acrylic, Silver Leaf and/or Glitter on Birch, Seiko Clock Components 30x30cm \$250 SOLD

Cycles Wall Clock No. 5 By Nathalia Suizu Medium vary, incl. Acrylic, Silver Leaf and/or Glitter on Birch, Seiko Clock Components 30x30cm \$250

Cycles Wall Clock No. 6 By Nathalia Suizu Medium vary, incl. Acrylic, Silver Leaf and/or Glitter on Birch, Seiko Clock Components 30x30cm \$250

Cycles Wall Clock No. 7 By Nathalia Suizu Medium vary, incl. Acrylic, Silver Leaf and/or Glitter on Birch, Seiko Clock Components 30x30cm \$250 SOLD

Cycles Wall Clock No. 8 By Nathalia Suizu Medium vary, incl. Acrylic, Silver Leaf and/or Glitter on Birch, Seiko Clock Components 30x30cm \$250

Cycles Wall Clock No. 9 By Nathalia Suizu Medium vary, incl. Acrylic, Silver Leaf and/or Glitter on Birch, Seiko Clock Components 30x30cm \$250 SOLD

Year of the Rat By Nathalia Suizu Acrylic & Gouache on Birch 30x30cm \$550 FOR SALES ENQUIRIES PLEASE EMAIL INFO@OFFTHEKERB.COM.AU OR RING 0400530464