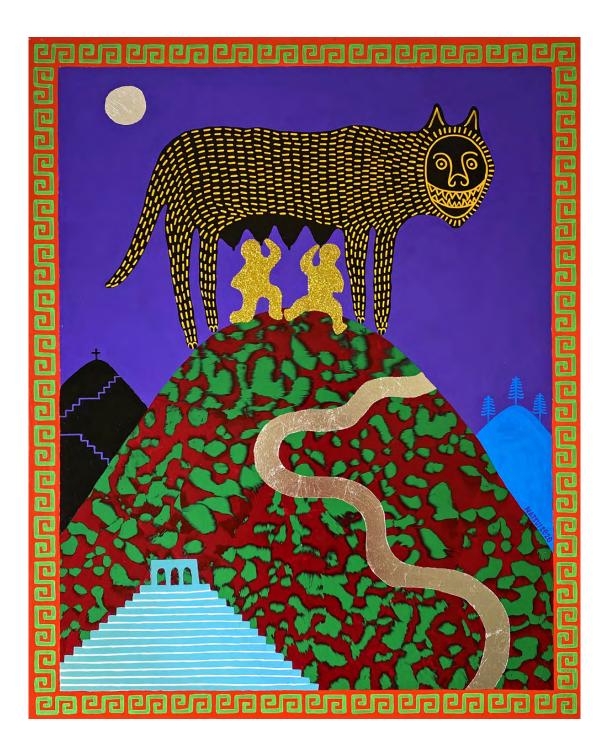

Rise & Face the Sun By Nathalia Suizu Acrylic, Gouache & Glitter on Board 37x54cm in Painted Timber Frame \$420 SOLD

Axis Mundi By Nathalia Suizu Acrylic, Gouache & Glitter on Board 52x62cm in Painted Timber Frame \$700