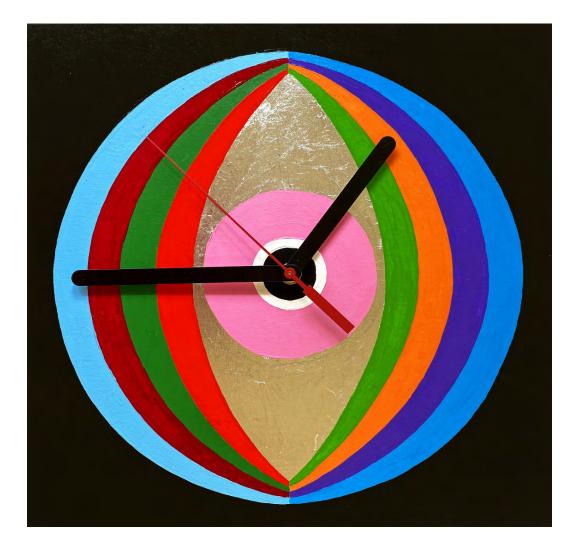

Cycles Wall Clock No. 1 By Nathalia Suizu Acrylic and Silver Leaf on Birch, Seiko Clock Components 30x30cm \$250 SOLD

Cycles Wall Clock No. 2 By Nathalia Suizu Medium vary, incl. Acrylic, Silver Leaf and/or Glitter on Birch, Seiko Clock Components 30x30cm \$250

Cycles Wall Clock No. 3 By Nathalia Suizu Medium vary, incl. Acrylic, Silver Leaf and/or Glitter on Birch, Seiko Clock Components 30x30cm \$250 SOLD

Cycles Wall Clock No. 4 By Nathalia Suizu Medium vary, incl. Acrylic, Silver Leaf and/or Glitter on Birch, Seiko Clock Components 30x30cm \$250 SOLD

Cycles Wall Clock No. 5 By Nathalia Suizu Medium vary, incl. Acrylic, Silver Leaf and/or Glitter on Birch, Seiko Clock Components 30x30cm \$250

Cycles Wall Clock No. 6 By Nathalia Suizu Medium vary, incl. Acrylic, Silver Leaf and/or Glitter on Birch, Seiko Clock Components 30x30cm \$250

Cycles Wall Clock No. 7 By Nathalia Suizu Medium vary, incl. Acrylic, Silver Leaf and/or Glitter on Birch, Seiko Clock Components 30x30cm \$250 SOLD

Cycles Wall Clock No. 8 By Nathalia Suizu Medium vary, incl. Acrylic, Silver Leaf and/or Glitter on Birch, Seiko Clock Components 30x30cm \$250

Cycles Wall Clock No. 9 By Nathalia Suizu Medium vary, incl. Acrylic, Silver Leaf and/or Glitter on Birch, Seiko Clock Components 30x30cm \$250 SOLD

Year of the Rat By Nathalia Suizu Acrylic & Gouache on Birch 30x30cm \$550 FOR SALES ENQUIRIES PLEASE EMAIL INFO@OFFTHEKERB.COM.AU OR RING 0400530464