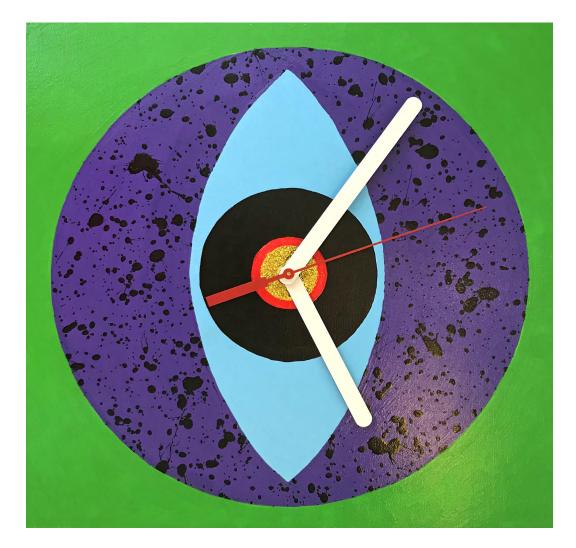

Cycles Wall Clock No. 1 By Nathalia Suizu Acrylic and Silver Leaf on Birch, Seiko Clock Components 30x30cm \$250 SOLD

Cycles Wall Clock No. 2 By Nathalia Suizu Medium vary, incl. Acrylic, Silver Leaf and/or Glitter on Birch, Seiko Clock Components 30x30cm \$250

Cycles Wall Clock No. 3 By Nathalia Suizu Medium vary, incl. Acrylic, Silver Leaf and/or Glitter on Birch, Seiko Clock Components 30x30cm \$250 SOLD

Cycles Wall Clock No. 4 By Nathalia Suizu Medium vary, incl. Acrylic, Silver Leaf and/or Glitter on Birch, Seiko Clock Components 30x30cm \$250 SOLD

Cycles Wall Clock No. 5 By Nathalia Suizu Medium vary, incl. Acrylic, Silver Leaf and/or Glitter on Birch, Seiko Clock Components 30x30cm \$250

Cycles Wall Clock No. 6 By Nathalia Suizu Medium vary, incl. Acrylic, Silver Leaf and/or Glitter on Birch, Seiko Clock Components 30x30cm \$250

Cycles Wall Clock No. 7 By Nathalia Suizu Medium vary, incl. Acrylic, Silver Leaf and/or Glitter on Birch, Seiko Clock Components 30x30cm \$250 SOLD

Cycles Wall Clock No. 8 By Nathalia Suizu Medium vary, incl. Acrylic, Silver Leaf and/or Glitter on Birch, Seiko Clock Components 30x30cm \$250

Cycles Wall Clock No. 9 By Nathalia Suizu Medium vary, incl. Acrylic, Silver Leaf and/or Glitter on Birch, Seiko Clock Components 30x30cm \$250 SOLD

Year of the Rat By Nathalia Suizu Acrylic & Gouache on Birch 30x30cm \$550 FOR SALES ENQUIRIES PLEASE EMAIL INFO@OFFTHEKERB.COM.AU OR RING 0400530464