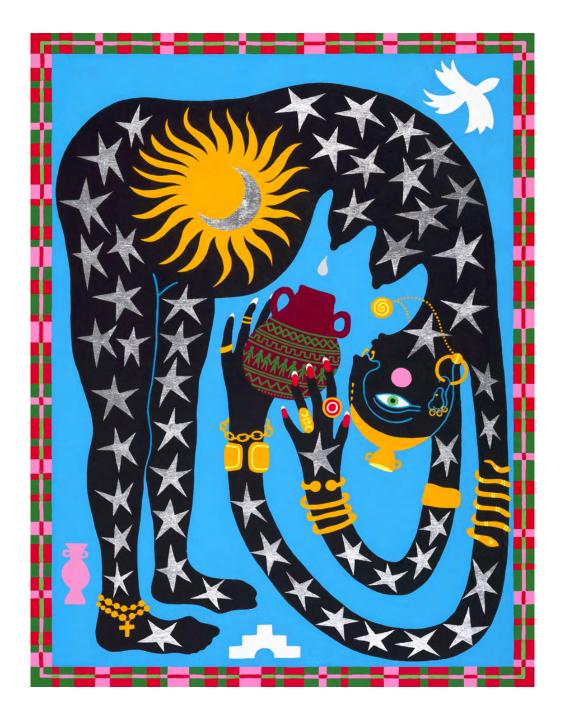

Rise & Face the Sun By Nathalia Suizu Acrylic, Gouache & Glitter on Board 37x54cm in Painted Timber Frame \$420 SOLD

Axis Mundi By Nathalia Suizu Acrylic, Gouache & Glitter on Board 52x62cm in Painted Timber Frame \$700