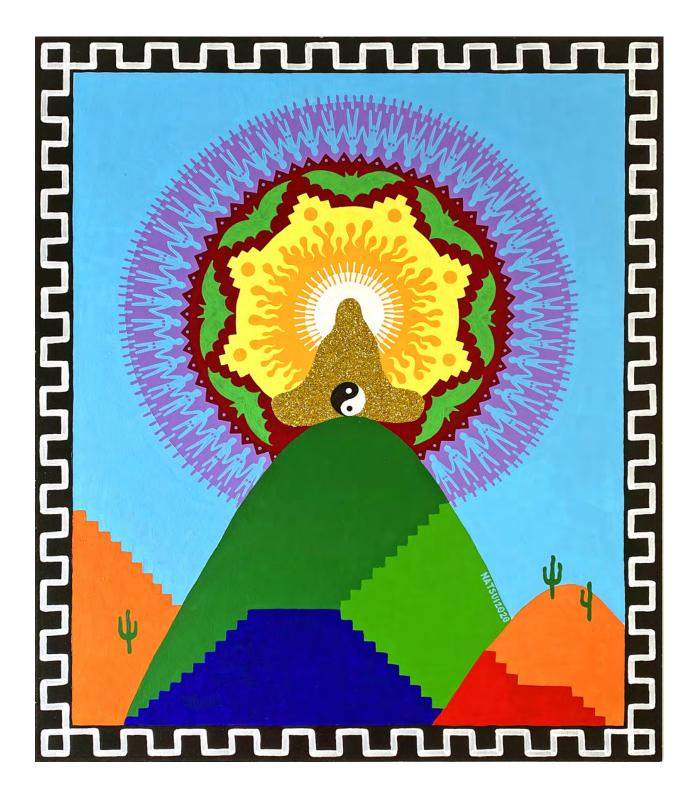

Rise & Face the Sun By Nathalia Suizu Acrylic, Gouache & Glitter on Board 37x54cm in Painted Timber Frame \$420 SOLD

Axis Mundi By Nathalia Suizu Acrylic, Gouache & Glitter on Board 52x62cm in Painted Timber Frame \$700