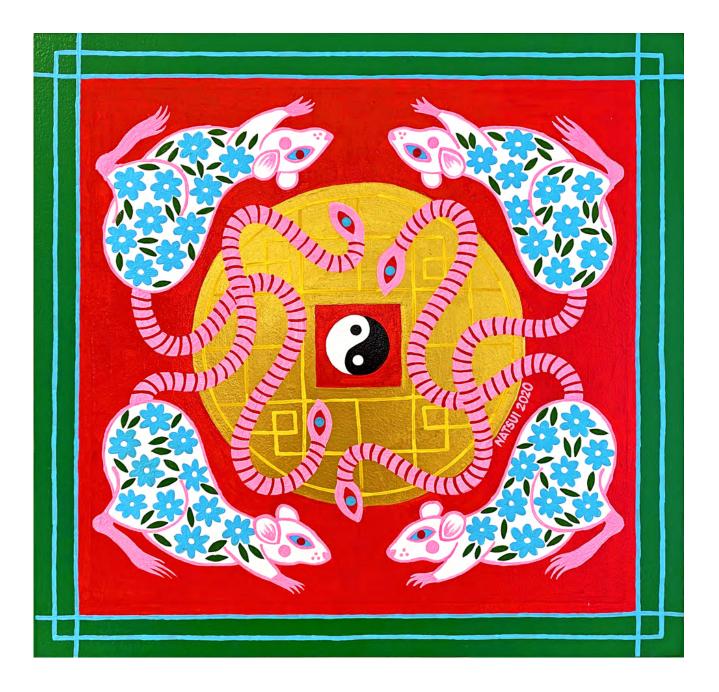

Cycles Wall Clock No. 9 By Nathalia Suizu Medium vary, incl. Acrylic, Silver Leaf and/or Glitter on Birch, Seiko Clock Components 30x30cm \$250 SOLD

Year of the Rat By Nathalia Suizu Acrylic & Gouache on Birch 30x30cm \$550 FOR SALES ENQUIRIES PLEASE EMAIL INFO@OFFTHEKERB.COM.AU OR RING 0400530464