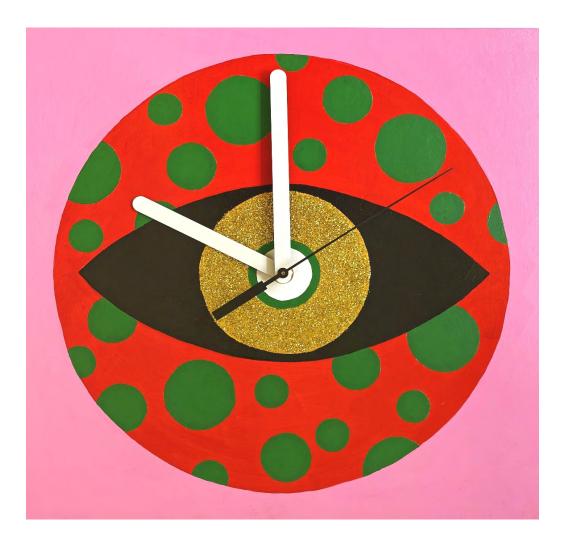

Cycles Wall Clock No. 1 By Nathalia Suizu Acrylic and Silver Leaf on Birch, Seiko Clock Components 30x30cm \$250 SOLD

Cycles Wall Clock No. 2 By Nathalia Suizu Medium vary, incl. Acrylic, Silver Leaf and/or Glitter on Birch, Seiko Clock Components 30x30cm \$250

Cycles Wall Clock No. 3 By Nathalia Suizu Medium vary, incl. Acrylic, Silver Leaf and/or Glitter on Birch, Seiko Clock Components 30x30cm \$250 SOLD

Cycles Wall Clock No. 4 By Nathalia Suizu Medium vary, incl. Acrylic, Silver Leaf and/or Glitter on Birch, Seiko Clock Components 30x30cm \$250 SOLD

Cycles Wall Clock No. 5 By Nathalia Suizu Medium vary, incl. Acrylic, Silver Leaf and/or Glitter on Birch, Seiko Clock Components 30x30cm \$250

Cycles Wall Clock No. 6 By Nathalia Suizu Medium vary, incl. Acrylic, Silver Leaf and/or Glitter on Birch, Seiko Clock Components 30x30cm \$250

Cycles Wall Clock No. 7 By Nathalia Suizu Medium vary, incl. Acrylic, Silver Leaf and/or Glitter on Birch, Seiko Clock Components 30x30cm \$250 SOLD

Cycles Wall Clock No. 8 By Nathalia Suizu Medium vary, incl. Acrylic, Silver Leaf and/or Glitter on Birch, Seiko Clock Components 30x30cm \$250

Cycles Wall Clock No. 9 By Nathalia Suizu Medium vary, incl. Acrylic, Silver Leaf and/or Glitter on Birch, Seiko Clock Components 30x30cm \$250 SOLD

Year of the Rat By Nathalia Suizu Acrylic & Gouache on Birch 30x30cm \$550 FOR SALES ENQUIRIES PLEASE EMAIL INFO@OFFTHEKERB.COM.AU OR RING 0400530464