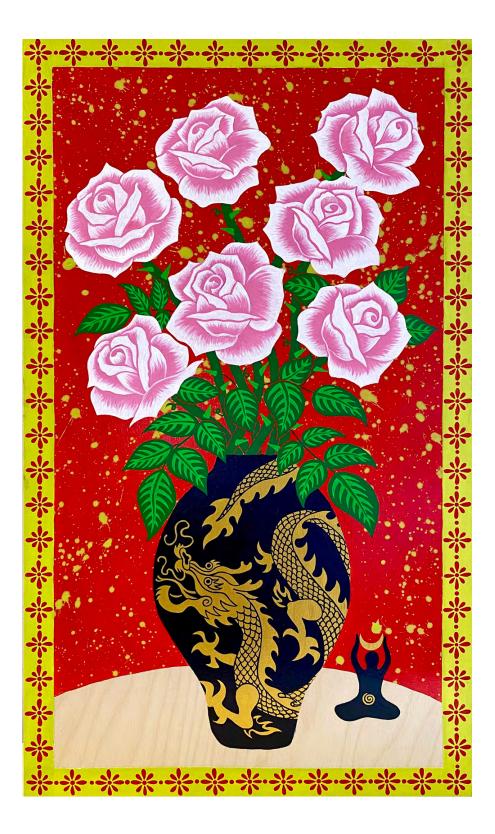

Offerings: Roses By Nathalia Suizu Acrylic & Gouache on Birch 40x70cm in Raw Oak Float Frame \$1000 SOLD

Sky Mother By Nathalia Suizu Acrylic, Gouache & Silver Leaf on Birch 95x70cm in Raw Oak Float Frame \$2200 SOLD