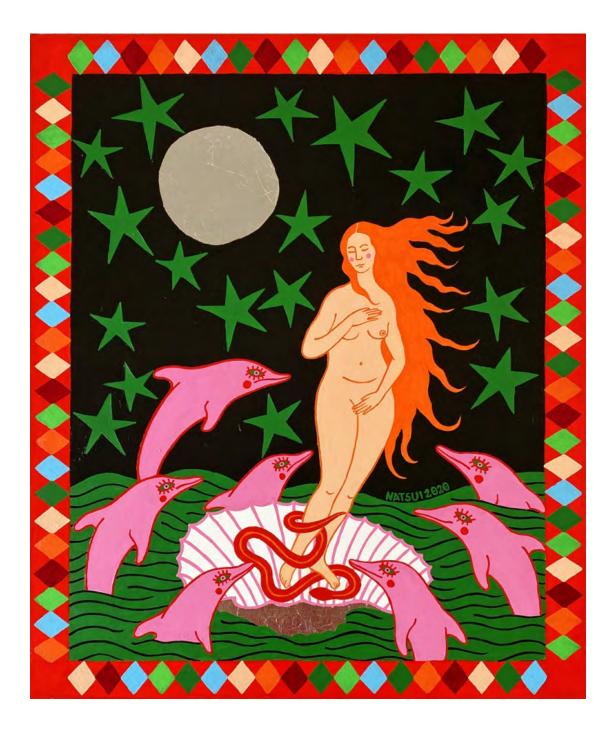

Offerings: Roses By Nathalia Suizu Acrylic & Gouache on Birch 40x70cm in Raw Oak Float Frame \$1000 SOLD

Sky Mother By Nathalia Suizu Acrylic, Gouache & Silver Leaf on Birch 95x70cm in Raw Oak Float Frame \$2200 SOLD